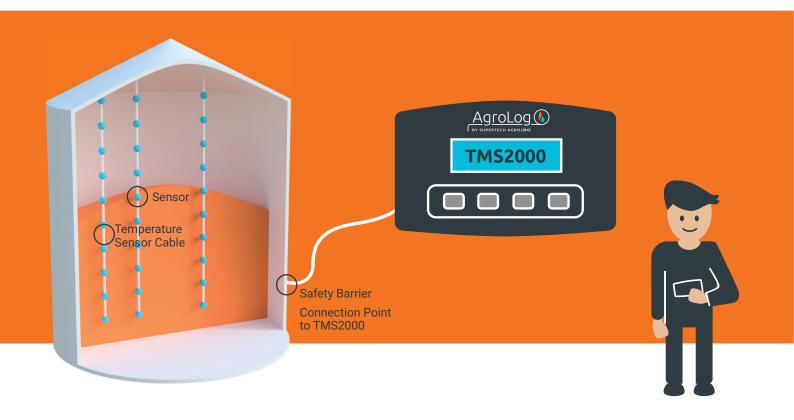

# TEMPERATURE MONITORING SYSTEM

**TMS2000** 

## A professional portable hand terminal Temperature Monitoring System

Every silo facility needs a reliable temperature monitoring system. Our TMS2000 is a basic, professional handheld terminal and read-out unit.

For those of you who need to know the temperatures inside your silos

This system is flexible and can be extended at any given time. Perfect as a reliable and easy starter system for monitoring temperatures in your silos or bulk storages.

# THIS IS HOW EASY IT IS TO OPERATE THE SYSTEM

- Connect the portable Agrolog TMS2000 hand instrument to the connection point.
- Turn on the hand instrument by pressing the ON/ SCAN button and all sensors will automatically be scanned and highest temperature will be shown in the display.
- · By using the arrow keys all sensors can be called off.