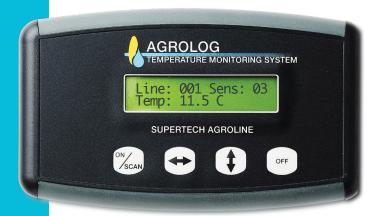

#### Hand Instrument

Our basic handheld and compact read-out unit. When the TMS2000 hand instrument is connected to the Agrolog temperature monitoring system all sensors will be scanned and all sensors temperatures will be displayed.

#### **TECHNICAL SPECIFICATIONS**

Measuring range: -10°C to +80 °C

Resolution: 0.5°C

Display: 2 line LCD with backlight

Battery: 9V alkaline Sensor: 1-wire digital Dimension: 148 x 88 x 25mm Weight of terminal: 0.240kg

# THIS IS HOW EASY IT IS TO OPERATE THE SYSTEM

- Connect the portable Agrolog TMS2000 hand instrument to the connection point.
- Turn on the hand instrument by pressing the ON/ SCAN button and all sensors will automatically be scanned and highest temperature will be shown in the display.
- · By using the arrow keys all sensors can be called off.