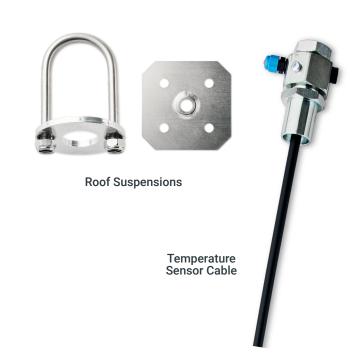

#### **Sensor Lines**

High load Sensor Lines up to 80 metres long for ATEX Zone 20/21/22 Number of sensor points on request Standard is every 1, 2 or 3 metres

#### **Suspensions**

Different mounting brackets and hooks available for inside or outside assembly